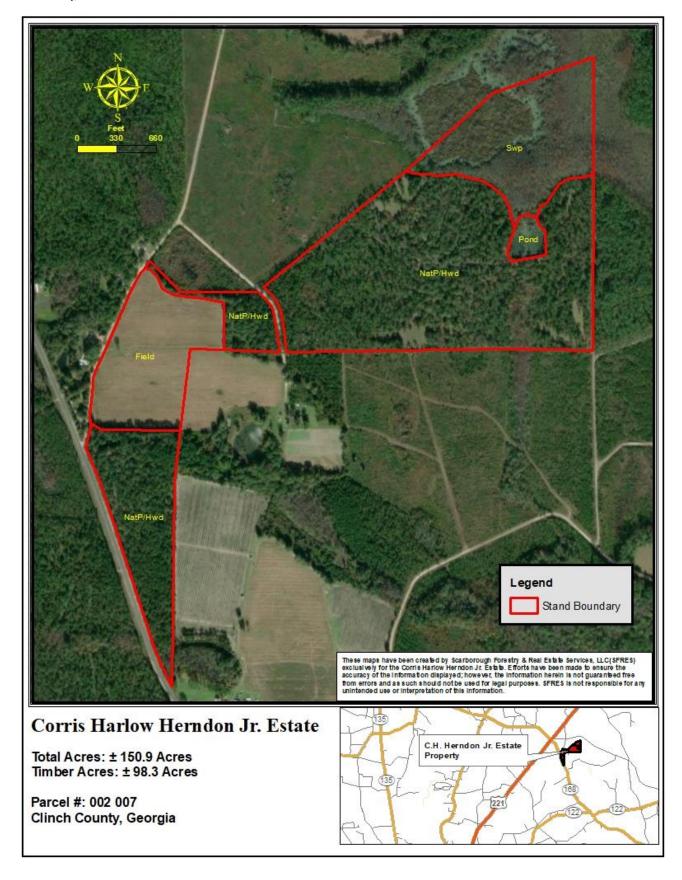

Corris Harlow Herndon Jr. Estate C/O: Jimmy Benefield 9 North Miller St. Lakeland, GA 31635

RE: Timber Appraisal of Corris Harlow Herndon Jr. Estate Property (Clinch County, GA.)

The property described as Parcel #: 002 007 by the Clinch County Tax Assessor, located in Land Lot 300 of the 7<sup>th</sup> Land District in Clinch County Georgia has a total acreage of  $\pm$  150.9 acres. There are  $\pm$  98.3 acres of merchantable timberland area. **The total timberland area has an estimated merchantable timber value of**  $\pm$  \$77,247 or \$786 per acre.

The timberland area consists of mainly natural pine/hardwood stands. The remaining acreage consists of fields, ponds and swamp land.

The products and their values are also included. The values are based on current market prices and are subject to change. Please call if there are any further questions regarding this appraisal.

## C. H. Herndon Jr. Estate

± 98.3 Timber Acres

Clinch County, Georgia

Parcel #: 002 007